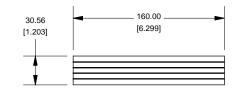

# **Extrusion**







### EXTRUSION DESIGNED FOR 160MM WIDE PC BOARD

## Slot Details

## t Details







**End Plate** 

#### **Open Bezel** 155.52 34.63 30.63 [6.123] 25.63 22.52 [1.363] [1.206] [1.009] [.887] D D C 161.00 [6.339] 11.50 1.70 169.50 [.453] [.067] [6.673] 165.50 [6.516]

### OPTIONAL FLANGE END PANELS 1455RF

Enclosures can be Factory Modified ( Milling, Drilling, Printing etc. ) Solid models of this enclosure available in STEP or IGES. Contact Factory mjm@hammondmfg.com°

#### NOTE

Purchased assembly includes box, plastic bezels, end panels, #6 Taptight screws and self adhesive rubber feet.

Box made from Extruded Aluminum 6063.

Bezels made with polycarbonate.

| 1455R1601                    |             |
|------------------------------|-------------|
| PART NUMBERS                 |