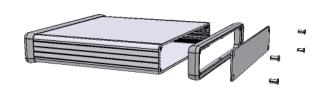

#### NOTE

Purchased assembly includes box, plastic bezels, end panels, #6 Taptight screws and self adhesive rubber feet.

Box made from Extruded Aluminum 6063.

Bezels made with polycarbonate.

| 1455R1601                    |             |
|------------------------------|-------------|
| PART NUMBERS                 |             |
| Clear Anodized               | 1455R1601   |
| Black Anodized               | 1455R1601BK |
| ACCESSORIES                  |             |
| See website for accessories. |             |