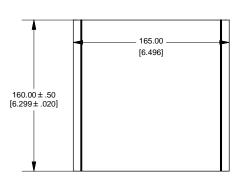

## t Details

**End Plate** 

#### **Open Bezel** 155.52 34.63 30.63 [6.123] 25.63 22.52 [1.363] [1.206] [1.009] [.887] D D C 161.00 [6.339] 11.50 1.70 169.50 [.453] [.067] [6.673] 165.50 [6.516]