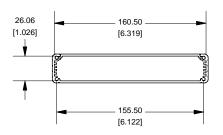

# **Extrusion**







### EXTRUSION DESIGNED FOR 160MM WIDE PC BOARD

## Slot Details

## t Details







**End Plate** 

#### **Open Bezel** 155.52 34.63 30.63 [6.123] 25.63 22.52 [1.363] [1.206] [1.009] [.887] D D C 161.00 [6.339] 11.50 1.70 169.50 [.453] [.067] [6.673] 165.50 [6.516]

### OPTIONAL FLANGE END PANELS 1455RF

Enclosures can be Factory Modified ( Milling, Drilling, Printing etc. ) Solid models of this enclosure available in STEP or IGES. Contact Factory mjm@hammondmfg.com°

#### NOTE

Purchased assembly includes box, plastic bezels, end panels, #6 Taptight screws and self adhesive rubber feet.

Box made from Extruded Aluminum 6063.

Bezels made with polycarbonate.

| 1455R1601                    |             |
|------------------------------|-------------|
| PART NUMBERS