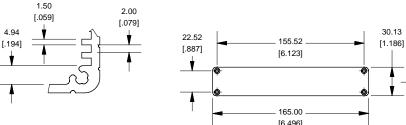

# **Extrusion**







### EXTRUSION DESIGNED FOR 160MM WIDE PC BOARD

## Slot Details

## t Details







**End Plate** 

#### **Open Bezel** 155.52 34.63 30.63 [6.123] 25.63 22.52 [1.363] [1.206] [1.009] [.887] D D C 161.00 [6.339] 11.50 1.70 169.50 [.453] [.067] [6.673] 165.50 [6.516]

### OPTIONAL FLANGE END PANELS 1455RF

Enclosures can be Factory Modified ( Milling, Drilling, Printing etc. ) Solid models of this enclosure available in STEP or IGES. Contact Factory mjm@hammondmfg.com°

#### NOTE

Purchased assembly includes box, plastic bezels, end panels, #6 Taptight screws and self adhesive rubber feet.

Box made from Extruded Aluminum 6063.

Bezels made with polycarbonate.

| 1455R1601                    |             |
|------------------------------|-------------|
| PART NUMBERS                 |             |
| Clear Anodized               | 1455R1601   |
| Black Anodized